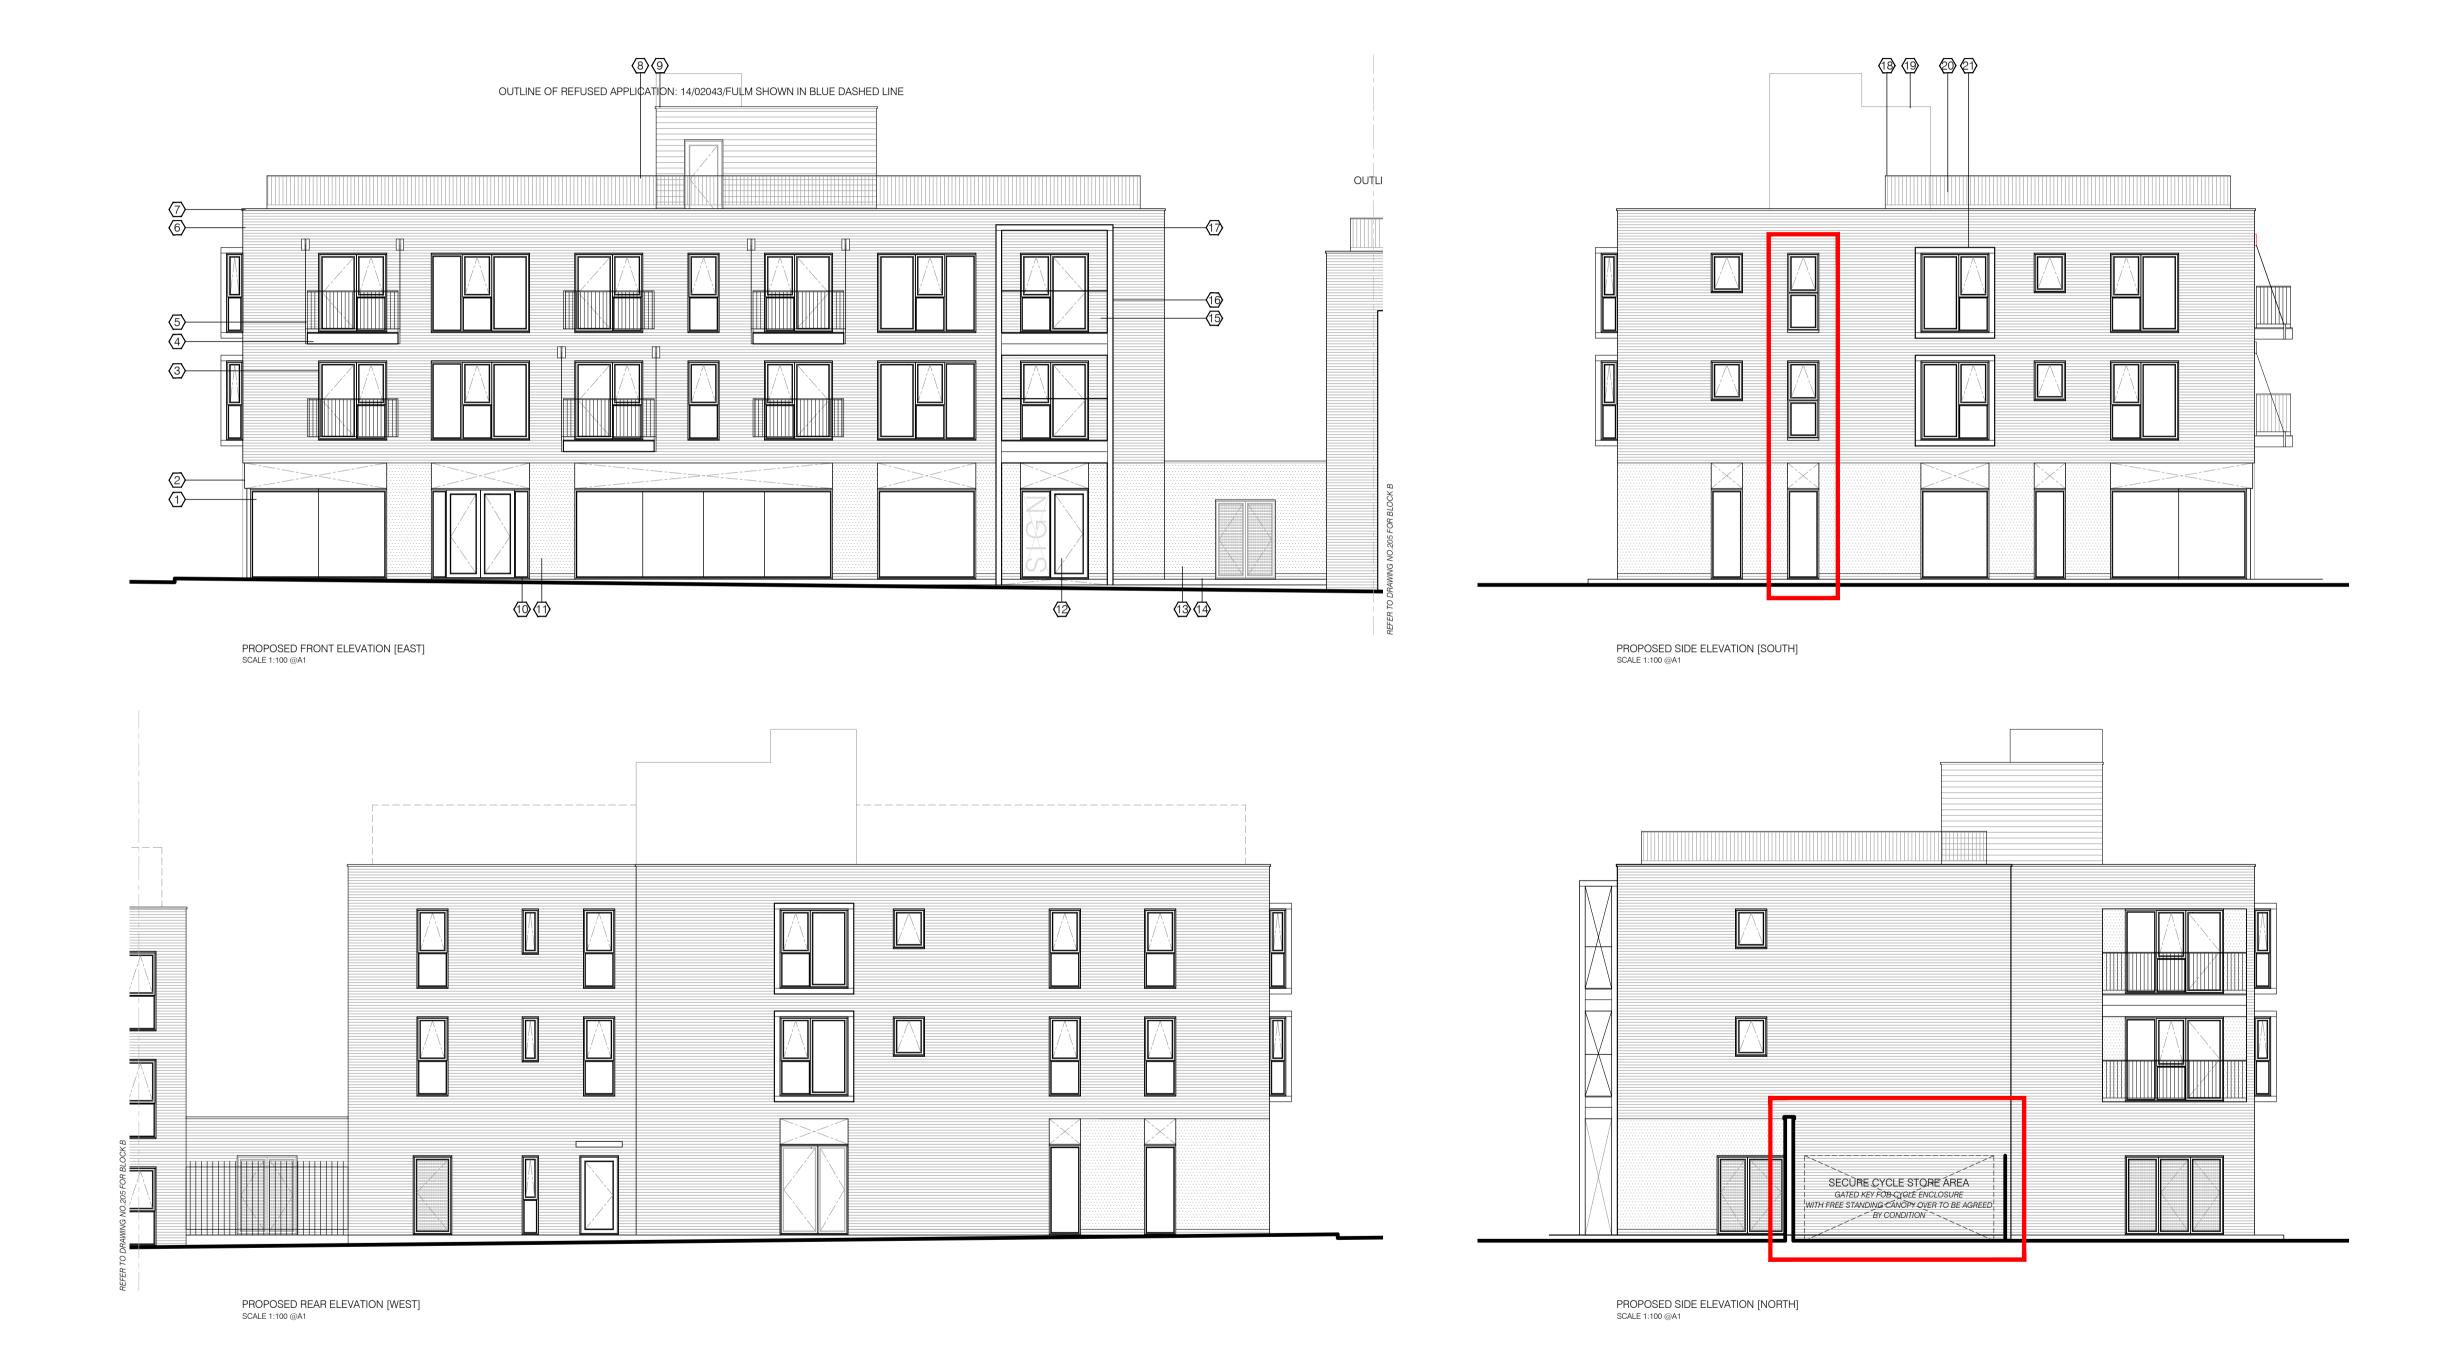

## EXTERNAL MATERIALS KEY

GROUND FLOOR GLAZED SHOP FRONTAGE

2 INSET SHOP SIGNAGE BOARD FOR RETAIL UNIT

3 GREY UPVC WINDOWS AND DOORS

4 BALCONIES. GREY POWDER COATED ALUMINIUM FINSIH 'RAL' TBC

5 GREY POWDER COATED ALUMINIUM RAILING TO MATCH BALCONY RAL

6 FACING BRICKWORK. MATERIAL SAMPLE TO BE AGREED BY CONDITION

7 POWDER COATED ALUMINIUM PARAPET CAPPING

8 ROOFTOP AMENITY SPACE WITH INSET RAILING FINISH TO MATCH BALCONY

TIMBER CLAD ACCESS TO COMMUNAL TERRACE. NOT VISIBLE FROM STREET

10 ENTRANCE TO COMMERCIAL PROPERTY/RETAIL UNIT (11) RENDERED PANEL TO GROUND FLOOR COMMERCIAL UNIT

12 RESIDENTIAL ENTRANCE POINT WITH BLOCK SIGNAGE

3 SUB-STATION TO CREATE CONTINUOUS BREAK BETWEEN PRIVATE AND PUBLIC

POWDER COATED ALUMINIUM SUB-STATION DOORS TO MATCH SHOP-FRONT RAL

(15) LIGHT GREY POWDER COATED BALCONY FRAME

16 PROPOSED GLASS BALUSTRADE

17 BRISE SOLIEL OVER SECOND FLOOR BALCONY

1800MM OBSCURED GLAZED SCREEN TO REAR OF AMENITY DECK. 19 SET BACK ACCESS TO AMENITY TERRACE WITH LIFT OVERRUN

POWDER COATED RAILINGS TO MATCH RAL OF BALCONIES BELOW

BAY WINDOW WITH POWDER COATED FRAME. LIGHT GREY RAL TBC